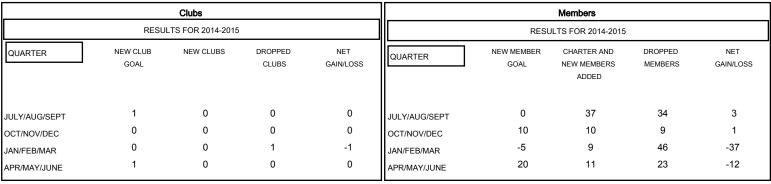

## GOALS AND ACTUAL NEW CLUBS CUMULATIVE

| DROPPED CLUBS: 1 |     | 21 CLUBS OF 38 ADDED 1 OR MORE<br>NEW MEMBERS | GENDER DISTRIBUTION  MALE 498 (64.59%) |              |     |
|------------------|-----|-----------------------------------------------|----------------------------------------|--------------|-----|
| DROPPED MEMBERS  |     |                                               | FEMALE                                 | 273 (35.41%) |     |
| DECEASED         | 9   | CLICK HERE FOR HEALTH ASSESSMENT DATA         |                                        |              | 104 |
| CLUB CANCELLED   | 0   |                                               |                                        |              | 134 |
| OTHER            | 103 |                                               |                                        |              | 67  |
| TOTAL            | 112 |                                               | NON-HEAD OF HOUSEHOL                   | D            | 67  |