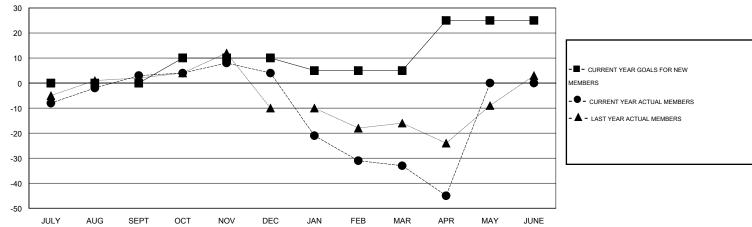

## GOALS AND ACTUAL NEW CLUBS CUMULATIVE

| DROPPED CLUBS: 1 |     | 21 CLUBS OF 38 ADDED 1 OR MORE<br>NEW MEMBERS | GENDER DISTRIBUTION  MALE 498 (64.59%) |              |     |
|------------------|-----|-----------------------------------------------|----------------------------------------|--------------|-----|
| DROPPED MEMBERS  |     |                                               | FEMALE                                 | 273 (35.41%) |     |
| DECEASED         | 9   | CLICK HERE FOR HEALTH ASSESSMENT DATA         |                                        |              | 104 |
| CLUB CANCELLED   | 0   |                                               |                                        |              | 134 |
| OTHER            | 103 |                                               |                                        |              | 67  |
| TOTAL            | 112 |                                               | NON-HEAD OF HOUSEHOL                   | D            | 67  |